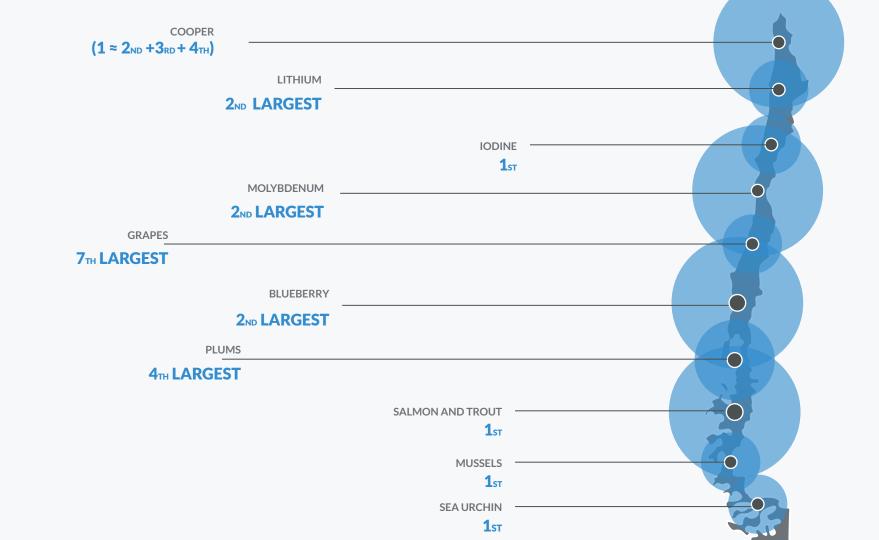

#### **TOTAL AREA**

Total area 756.102 km2, Chile is bigger than any country in Europe (i.e.: 2,5 times Italy).

LARGEST PRODUCER OF WINE

9th
(Italy (1st) is 4

times Chile)

EXCLUSIVE ECONOMIC ZONE

10th